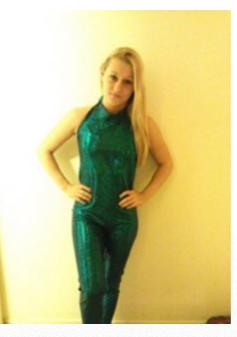

- White long sleeve unitards (studded) with matching tights (4 adult sizes),
- 2-tone red leotards w/curve stripe applique (1 adult male, 4 child sizes)
- Two 'mermaid' unitards (one blue, one fuschia)- adult sizes
- Gold/Burgundy leotards w/sleeves (5 adult)
- 4 brown monkeys; I cheetah; I lion, I snow leopard