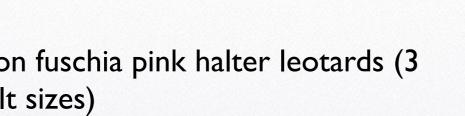

### **Small Acts** < | 0

- 4 neon blue halter unitards (all adult sizes)
- 3 neon light blue leotards (all adult sizes)
- Neon fuschia pink halter leotards (3 adult sizes)
- 2 neon black silver unitards (both • child sizes)